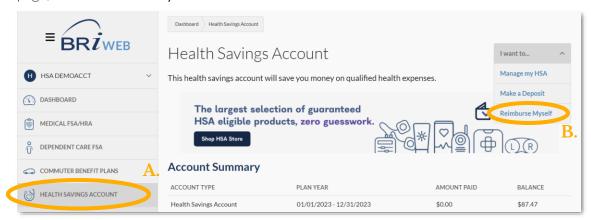

## How to Repay Yourself for an HSA Expense Through BRIWEB

- 1. Log into BRIWEB at: <a href="https://participant.briweb.com/login">https://participant.briweb.com/login</a>
  If this is the first time logging in, you will need to register for a login ID. Your Company Code can be found on any of the email communications from BRI or by request from your employer.
- 2. Click on the Health Savings Account tab. From the I want to...drop down menu on the right-hand side of the page, click **Reimburse Myself**.