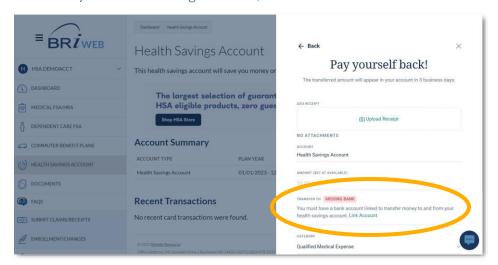

3. You will be prompted to enter the amount of your request. If you haven't already linked your personal bank account to your Health Savings Account, click the Link Account link and follow the necessary steps.