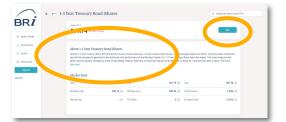

#### (Examples: 3M, Apple, Amazon)

Image: Second Secon

To purchase a stock, simply enter the name or stock symbol in the search bar. A summary of the stock is presented including market stats. You will be able to invest in most stocks available through the New York Stock Exchange. Certain low value or low performance stocks may not be available. View directory of stocks available on the <u>New York Stock Exchange</u>.