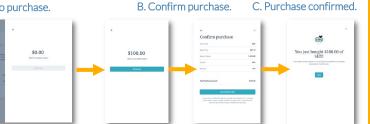

4. You will be brought to the Investment Dashboard. You can invest in 1000+ stocks and ETFs specifically screened by Morningstar Investment Management. To get started, begin typing the name or symbol of the investment. Once you have identified an investment, you will be presented with a performance summary and have the option to **BUY**.

You are ready to make your purchase.

BRI

Investments are: Not FDIC Insured • May Lose Value • Not Bank Guarantee

### What to Know:

- THERE IS NO MINIMUM TO INVEST. Invest for just \$1.00 per month. No separate trading fees.
- WHEN BUYING: All trades are made in real-time during regular trading hours. Purchases clear from HSA immediately. Fractional shares available.
- WHEN SELLING: It may take 2-3 days for proceeds to return to HSA balance. Investments not available for debit card purchases and online transfers.