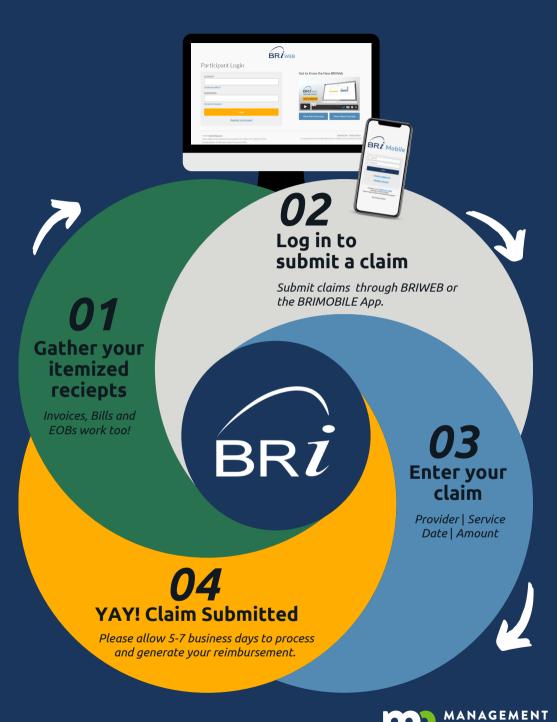

## CLAIMS

BRI makes filing claims easy so you can keep your hard-earned money where it belongs:

It may take up to 5-7 business days for the claim to process **after it has been submitted**. The claims you submit through BRIWEB and the BRIMOBILE app can be viewed from the participant login. Simply select the Account and review the activity under the Recent Claims section.